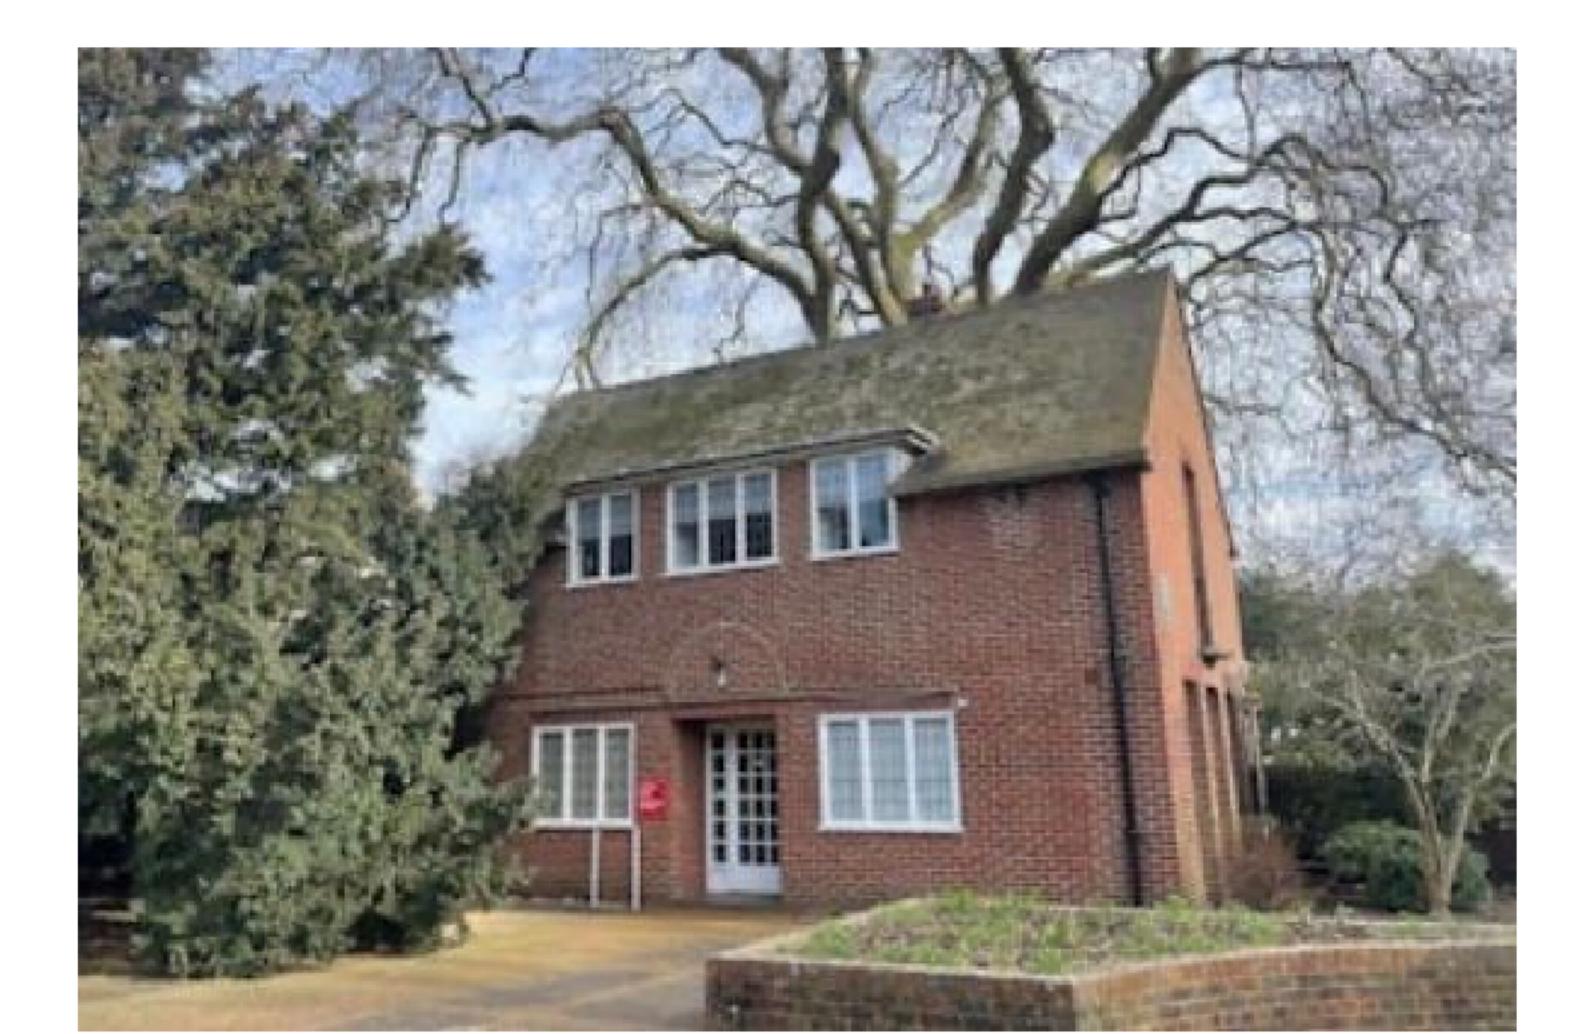

## THE STUDIO

University of Reading London Road Campus Unit L44, First Floor RG1 5AQ

## Walking Directions:

1. Enter the University of Reading campus via the car parks on Crown Place. You can also enter via the London Road archway but this is sometimes locked.

2. Follow the signs for L44 which is opposite the Great Hall and very near the Clock Tower.

3. The building is a detached brick cottage and the entrance to the upper floor is hidden on the left side of the building.

**Parking:** Pay & Display is available on Kendrick Road or Redlands Road, a few minutes walk away.