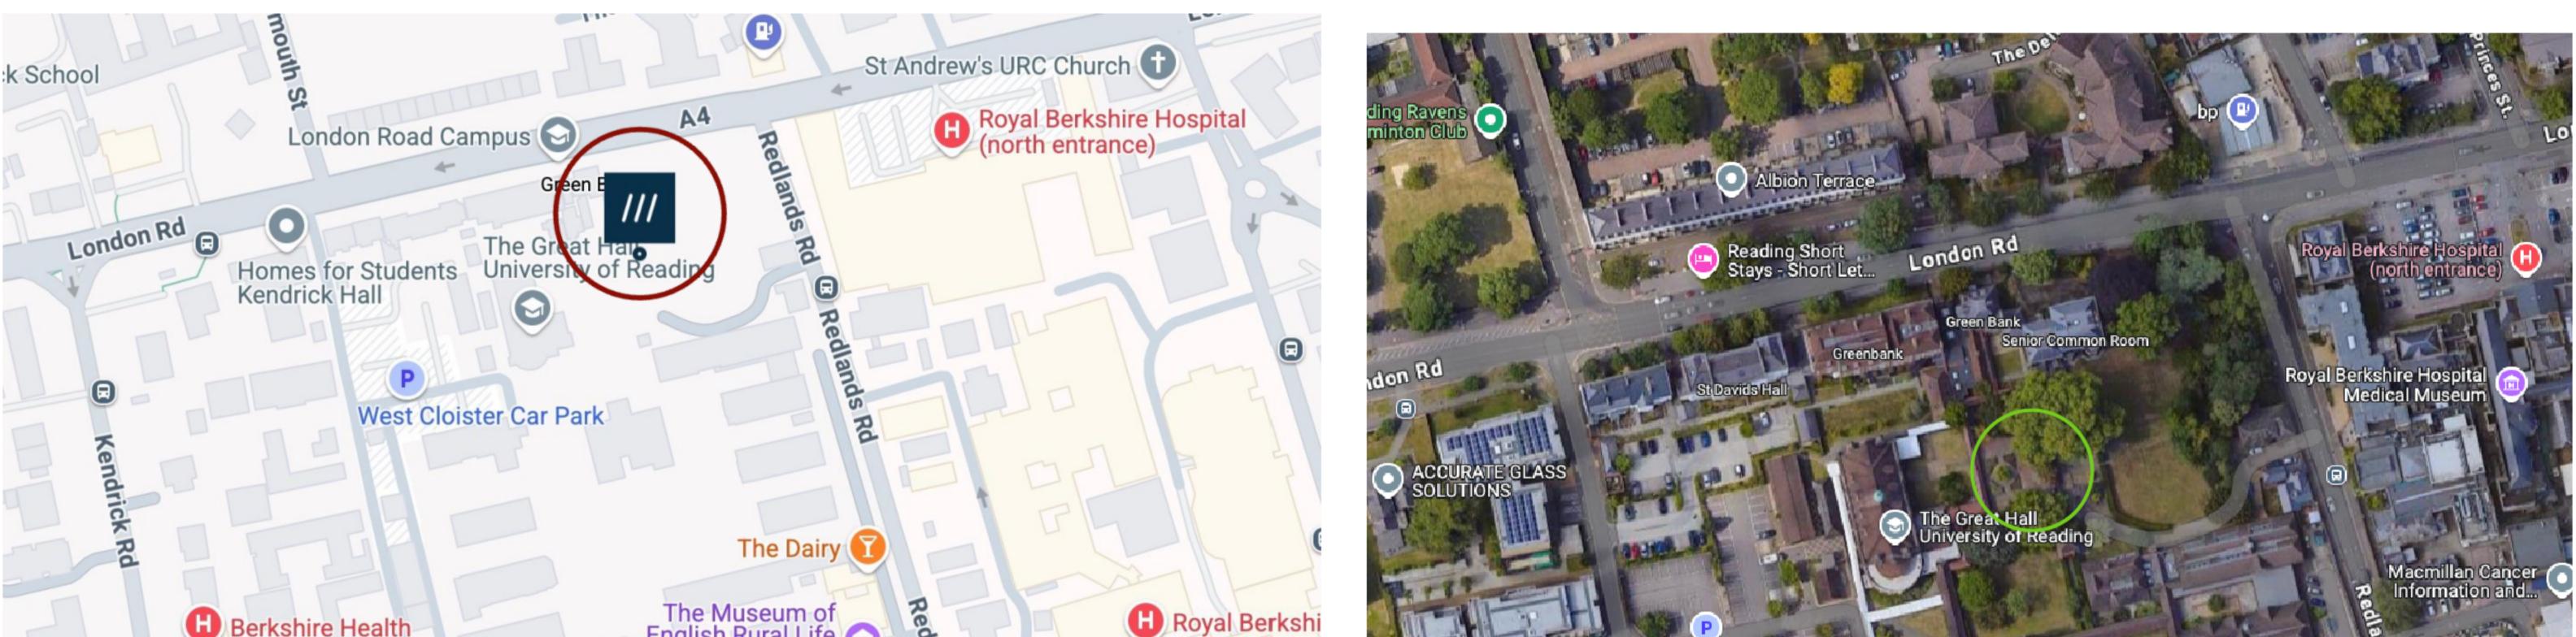

## What Three Words: marked.assist.saves

## Maps: RG15AQ

## Walking Directions:

1. Enter the University of Reading campus via the car parks on Crown Place. You can also enter via the London Road archway but this is sometimes locked.

2. Follow the signs for L44 which is opposite the Great Hall and very near the Clock Tower.

3. The building is a detached brick cottage and the entrance to the upper floor is hidden on the left side of the building.

**Parking:** Pay & Display is available on Kendrick Road or Redlands Road, a few minutes walk away.